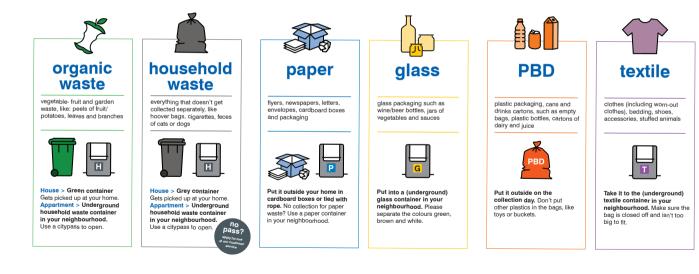

## other waste

Furniture, bulky waste, broken stuff, wood, debris, broken appliances, chemical waste etc.

😐 🕅 🎘 🎘 🚌