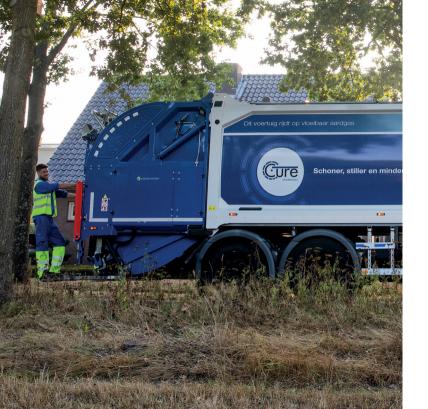

#### Waste recycling point Industriepark 8

Bring your citypass!

Haven't got a car to bring your waste to the Waste Recycling Point? Contact our customer service and get it picked up by Cure.