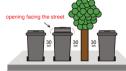

### Please place your container on the street:

- With a closed lid
- With the opening facing the street
- Max. 50 cm from the curb
- With min. 30 cm free space surrounding the container