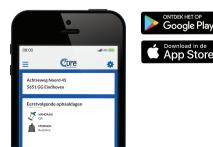

# Download the Cure Afval App

very useful!

Turn on your notifications and never miss a collection day again!

Digital waste calender check the waste collection in your neigbourhood

All about waste how to recycle and where to take your waste

GPS

use the GPS function to find a collection point nearby

www.cure-afvalbeheer.nl 040- 2500 130 klantenservice@cure-afvalbeheer.nl